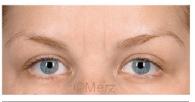

#### **BROW POSITIONING**

Youthful, refreshed look: high arch of the eyebrow

Medium arch of the eyebrow

Slight arch of the eyebrow

Flat arch of the eyebrow; visibility of folds; tired appearance

Flat eyebrow with barely any arch; marked visibility of folds; very tired appearance