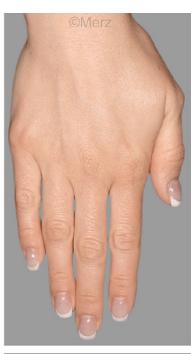

#### **HANDS**

No loss of fatty tissue

0

Mild loss of fatty tissue; slight visibility

of veins

Moderate loss of fatty tissue; mild visibility of veins and tendons

Severe loss of fatty tissue; moderate visibility of veins and tendons