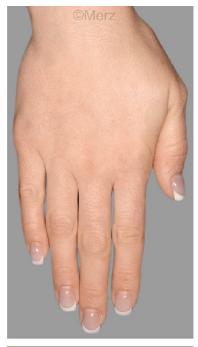

#### **HANDS**

No loss of fatty tissue

0

Mild loss of fatty tissue; slight visibility

of veins

Moderate loss of fatty tissue; mild visibility of veins and tendons

Severe loss of fatty tissue; moderate visibility of veins and tendons

4

Very severe loss of fatty tissue; marked visibility of veins and tendons