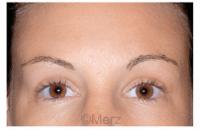

#### **BROW POSITIONING**

Youthful, refreshed look: high arch of the eyebrow

Medium arch of the eyebrow

Slight arch of the eyebrow

Flat arch of the eyebrow; visibility of folds; tired appearance

Flat eyebrow with barely any arch; marked visibility of folds; very tired appearance