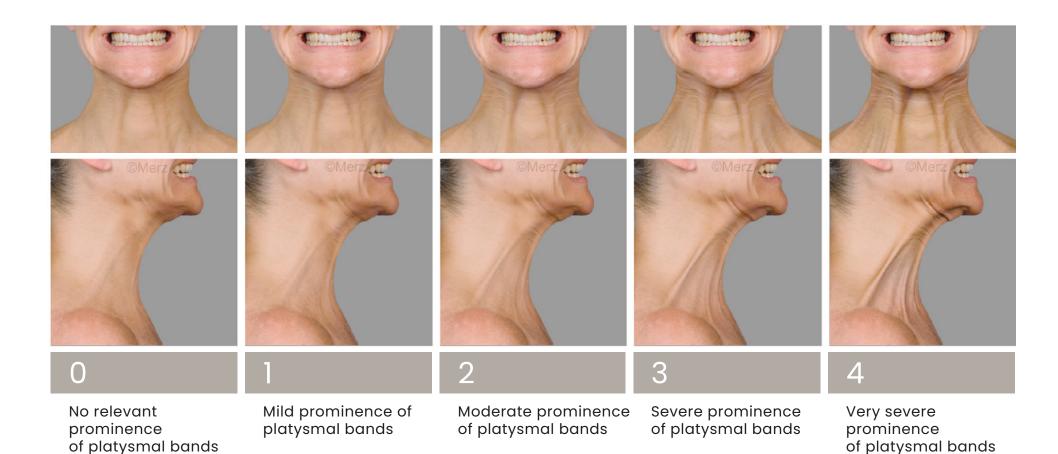

ET DYNAMIC**







#### INFRA-ORBITAL HOLLOW AT REST





#### UPPER CHEEK FULLNESS AT REST





#### LOWER CHEEK FULLNESS AT REST









#### NASOLABIAL FOLDS AT REST





No folds



1

Mild folds



2

Moderate folds



3



4

Severe folds Very severe folds





#### MARIONETTE LINES AT REST





#### UPPER LIP FULLNESS AT REST





#### LOWER LIP FULLNESS AT REST



# filler ACADEMY

#### LIP WRINKLES AT REST



U

No wrinkles

©Merz •

Mild wrinkles

Ш



Moderate wrinkles

2



3



4

Severe wrinkles Ver

Very severe wrinkles





#### LIP WRINKLES DYNAMIC





Ш



2



3



4

Very severe wrinkles

Moderate wrinkles

Severe wrinkles



#### ORAL COMMISSURES AT REST





#### JAWLINE AT REST





#### **NECK VOLUME** AT REST





# filler ACADEMY

#### PLATYSMAL BANDS DYNAMIC



# filler ACADEMY

## DÉCOLLETÉ WRINKLES DYNAMIC



## DÉCOLLETÉ PIGMENTATION





# filler ACADEMY

#### **HANDS**



No loss of fatty tissue

0



Mild loss of fatty tissue; slight visibility

of veins



Moderate loss of fatty tissue; mild visibility of veins and tendons



Severe loss of fatty tissue; moderate visibility of veins and tendons



4

Very severe loss of fatty tissue; marked visibility of veins and tendons