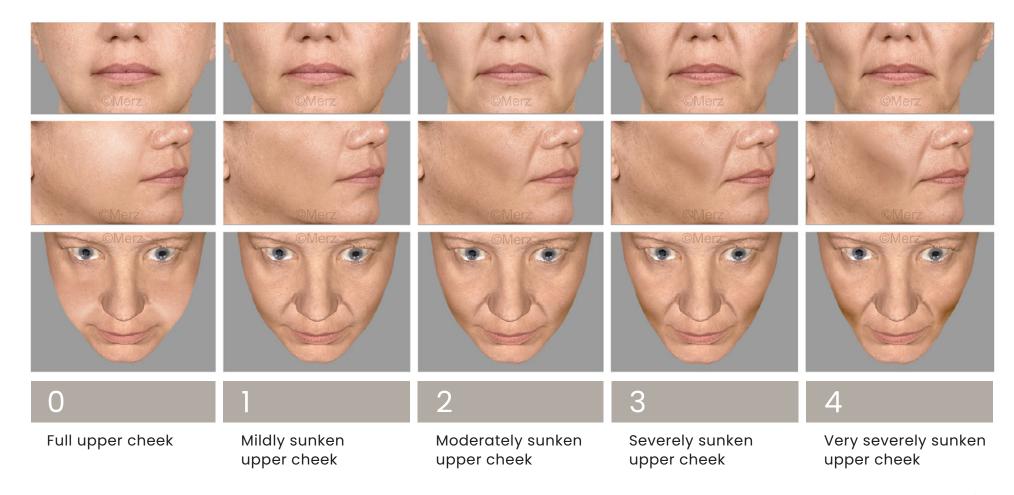

*









Youthful, refreshed look: high arch of the eyebrow

Medium arch of the eyebrow

Slight arch of the eyebrow

Flat arch of the eyebrow; visibility of folds; tired appearance

Flat eyebrow with barely any arch; marked visibility of folds; very tired appearance





#### GLABELLAR LINES AT REST



No glabellar lines



Mild glabellar lines



Moderate glabellar lines



Severe glabellar lines



Very severe glabellar lines



#### UPPER FACE

#### GLABELLAR LINES DYNAMIC



No glabellar lines



Mild glabellar lines



Moderate glabellar lines



Severe glabellar lines



Very severe glabellar lines





#### CROW'S FEET AT REST







#### **CROW'S FEET DYNAMIC**







#### INFRA-ORBITAL HOLLOW AT REST





#### UPPER CHEEK FULLNESS AT REST





#### LOWER CHEEK FULLNESS AT REST









#### NASOLABIAL FOLDS AT REST





No folds



1

Mild folds



2

Moderate folds



3



4

Severe folds Very severe folds





#### MARIONETTE LINES AT REST





#### UPPER LIP FULLNESS AT REST





#### LOWER LIP FULLNESS AT REST



# filler ACADEMY

#### LIP WRINKLES AT REST



U

No wrinkles

©Merz •

Mild wrinkles

Ш



Moderate wrinkles

2



3



4

Severe wrinkles Ver

Very severe wrinkles





#### LIP WRINKLES DYNAMIC





Ш



2



3



4

Very severe wrinkles

Moderate wrinkles

Severe wrinkles



#### ORAL COMMISSURES AT REST





#### JAWLINE AT REST





#### **NECK VOLUME** AT REST





# filler ACADEMY

#### PLATYSMAL BANDS DYNAMIC



# filler ACADEMY

## DÉCOLLETÉ WRINKLES DYNAMIC



## DÉCOLLETÉ PIGMENTATION





# filler ACADEMY

#### **HANDS**



No loss of fa