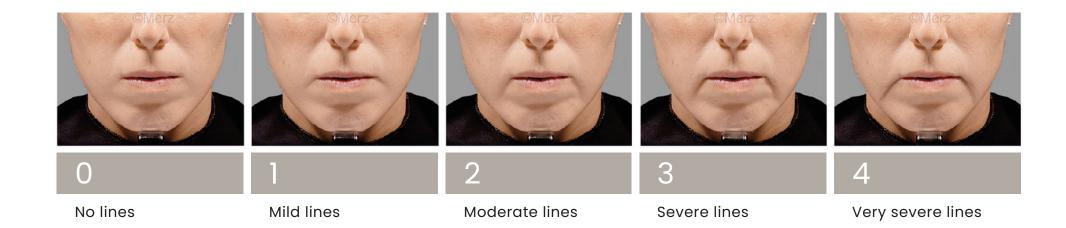

red appearance

Flat eyebrow with barely any arch; marked visibility of folds; very tired appearance





#### GLABELLAR LINES AT REST



No glabellar lines



Mild glabellar lines



Moderate glabellar lines



Severe glabellar lines



Very severe glabellar lines



#### UPPER FACE

#### GLABELLAR LINES DYNAMIC



No glabellar lines



Mild glabellar lines



Moderate glabellar lines



Severe glabellar lines



Very severe glabellar lines





#### CROW'S FEET AT REST







#### **CROW'S FEET DYNAMIC**







#### INFRA-ORBITAL HOLLOW AT REST





#### UPPER CHEEK FULLNESS AT REST





#### LOWER CHEEK FULLNESS AT REST









#### NASOLABIAL FOLDS AT REST





No folds



1

Mild folds



2

Moderate folds



3



4

Severe folds Very severe folds





#### MARIONETTE LINES AT REST





#### UPPER LIP FULLNESS AT REST





#### LOWER LIP FULLNESS AT REST



# filler ACADEMY

#### LIP WRINKLES AT REST



U

No wrinkles

©Merz •

Mild wrinkles

Ш



Moderate wrinkles

2



3



4

Severe wrinkles Ver

Very severe wrinkles





#### LIP WRINKLES DYNAMIC





Ш



2



3



4

Very severe wrinkles

Moderate wrinkles

Severe wrinkles



#### ORAL COMMISSURES AT REST





#### JAWLINE AT REST





#### **NECK VOLUME** AT REST





# filler ACADEMY

#### PLATYSMAL BANDS DYNAMIC



# filler ACADEMY

## DÉCOLLETÉ WRINKLES DYNAMIC



## DÉCOLLETÉ PIGMENTATION





# filler ACADEMY

#### **HANDS**



No loss of fatty tissue

0



Mild loss of fatty tissue; slight visibility

of veins



Moderate loss of fatty tissue; mild visibility of veins and tendons



Severe loss of fatty t