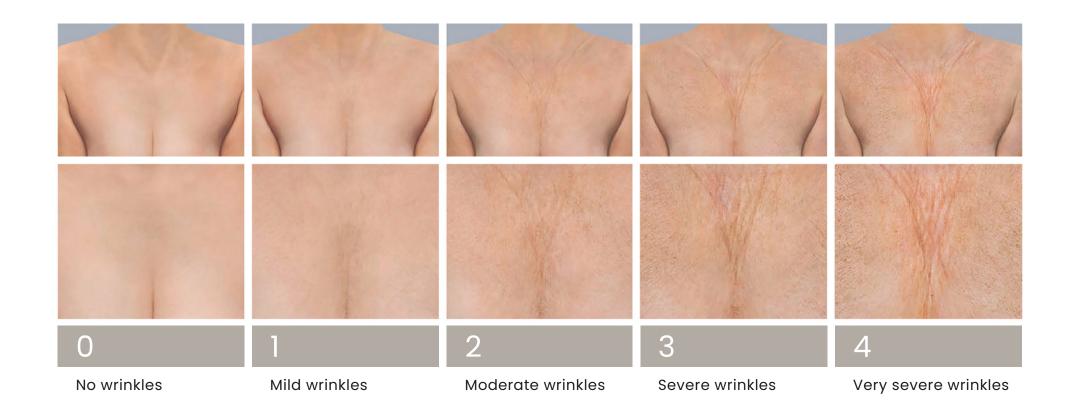

ST





#### UPPER CHEEK FULLNESS AT REST





#### LOWER CHEEK FULLNESS AT REST









#### NASOLABIAL FOLDS AT REST





No folds



1

Mild folds



2

Moderate folds



3



4

Severe folds Very severe folds





#### MARIONETTE LINES AT REST





#### UPPER LIP FULLNESS AT REST





#### LOWER LIP FULLNESS AT REST



# filler ACADEMY

#### LIP WRINKLES AT REST



U

No wrinkles

©Merz •

Mild wrinkles

Ш



Moderate wrinkles

2



3



4

Severe wrinkles Ver

Very severe wrinkles





#### LIP WRINKLES DYNAMIC





Ш



2



3



4

Very severe wrinkles

Moderate wrinkles

Severe wrinkles



#### ORAL COMMISSURES AT REST





#### JAWLINE AT REST





#### **NECK VOLUME** AT REST





# filler ACADEMY

#### PLATYSMAL BANDS DYNAMIC



# filler ACADEMY

## DÉCOLLETÉ WRINKLES DYNAMIC



## DÉCOLLETÉ PIGMENTATION





# filler ACADEMY

#### **HANDS**



No loss of fatty tissue

0



Mild loss of fatty tissue; slight visibility

of veins



Moderate loss of fatty tissue; mild visibility of veins and tendons



Severe loss of fatty tissue; moderate visibility of veins and tendons



4

Very severe loss of fatty tissue; marked visibility of veins and tendons