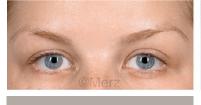

#### **BROW POSITIONING**

Youthful, refreshed look: high arch of the eyebrow

Medium arch of the eyebrow

Slight arch of the eyebrow

Flat arch of the eyebrow; visibility of folds; tired appearance

Flat eyebrow with barely any arch; marked visibility of folds; very tired appearance