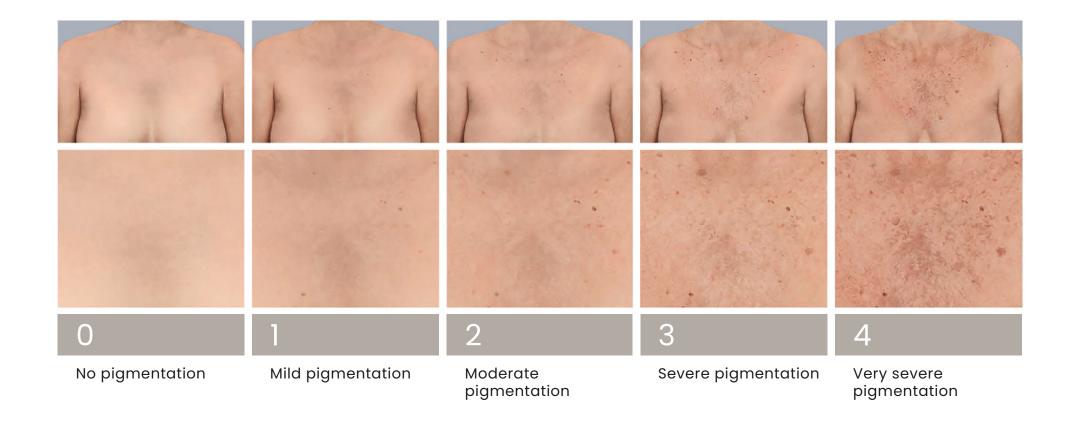

SS AT REST





#### LOWER CHEEK FULLNESS AT REST









#### NASOLABIAL FOLDS AT REST





No folds



1

Mild folds



2

Moderate folds



3



4

Severe folds Very severe folds





#### MARIONETTE LINES AT REST





#### UPPER LIP FULLNESS AT REST





#### LOWER LIP FULLNESS AT REST



# filler ACADEMY

#### LIP WRINKLES AT REST



U

No wrinkles

©Merz •

Mild wrinkles

Ш



Moderate wrinkles

2



3



4

Severe wrinkles Ver

Very severe wrinkles





#### LIP WRINKLES DYNAMIC





Ш



2



3



4

Very severe wrinkles

Moderate wrinkles

Severe wrinkles



#### ORAL COMMISSURES AT REST





#### JAWLINE AT REST





#### **NECK VOLUME** AT REST





# filler ACADEMY

#### PLATYSMAL BANDS DYNAMIC



# filler ACADEMY

## DÉCOLLETÉ WRINKLES DYNAMIC



## DÉCOLLETÉ PIGMENTATION





# filler ACADEMY

#### **HANDS**



No loss of fatty tissue

0



Mild loss of fatty tissue; slight visibility

of veins



Moderate loss of fatty tissue; mild visibility of veins and tendons



Severe loss of fatty tissue; moderate visibility of veins and tendons



4

Very severe loss of fatty tissue; marked visibility of veins and tendons