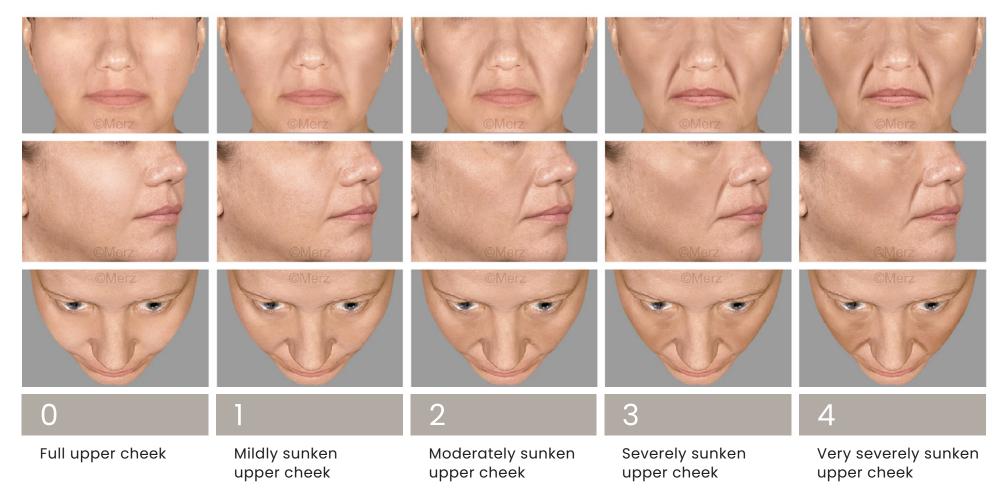

## UPPER FACE

#### **BROW POSITIONING**









Youthful, refreshed look: high arch of the eyebrow

Medium arch of the eyebrow

Slight arch of the eyebrow

Flat arch of the eyebrow; visibility of folds; tired appearance

Flat eyebrow with barely any arch; marked visibility of folds; very tired appearance





#### GLABELLAR LINES AT REST



No glabellar lines



Mild glabellar lines



Moderate glabellar lines



Severe glabellar lines



Very severe glabellar lines



#### UPPER FACE

#### GLABELLAR LINES DYNAMIC



No glabellar lines



Mild glabellar lines



Moderate glabellar lines



Severe glabellar lines



Very severe glabellar lines





#### CROW'S FEET AT REST







#### **CROW'S FEET DYNAMIC**







#### INFRA-ORBITAL HOLLOW AT REST





#### UPPER CHEEK FULLNESS AT REST





#### LOWER CHEEK FULLNESS AT REST









#### NASOLABIAL FOLDS AT REST





No folds



1

Mild folds



2

Moderate folds



3



4

Severe folds Very severe folds





#### MARIONETTE LINES AT REST





#### UPPER LIP FULLNESS AT REST





#### LOWER LIP FULLNESS AT REST



# filler ACADEMY

#### LIP WRINKLES AT REST



U

No wrinkles

©Merz •

Mild wrinkles

Ш



Moderate wrinkles

2



3



4

Severe wrinkles Ver

Very severe wrinkles





#### LIP WRINKLES DYNAMIC





Ш



2



3



4

Very severe wrinkles

Moderate wrinkles

Severe wrinkles



#### ORAL COMMISSURES AT REST





#### JAWLINE AT REST





#### **NECK VOLUME** AT REST





# filler ACADEMY

#### PLATYSMAL BANDS DYNAMIC



# filler ACADEMY

## DÉCOLLETÉ WRINKLES DYNAMIC



## DÉCOLLETÉ PIGMENTATION





# filler A