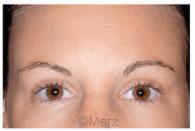

#### **BROW POSITIONING**

Youthful, refreshed look: high arch of the eyebrow

Medium arch of the eyebrow

Slight arch of the eyebrow

Flat arch of the eyebrow; visibility of folds; tired appearance

Flat eyebrow with barely any arch; marked visibility of folds; very tired appearance