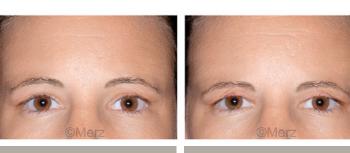

#### **BROW POSITIONING**

Youthful, refreshed look: high arch of the eyebrow

Medium arch of the eyebrow

Slight arch of the eyebrow

Flat arch of the eyebrow; visibility of folds; tired appearance

Flat eyebrow with barely any arch; marked visibility of folds; very tired appearance