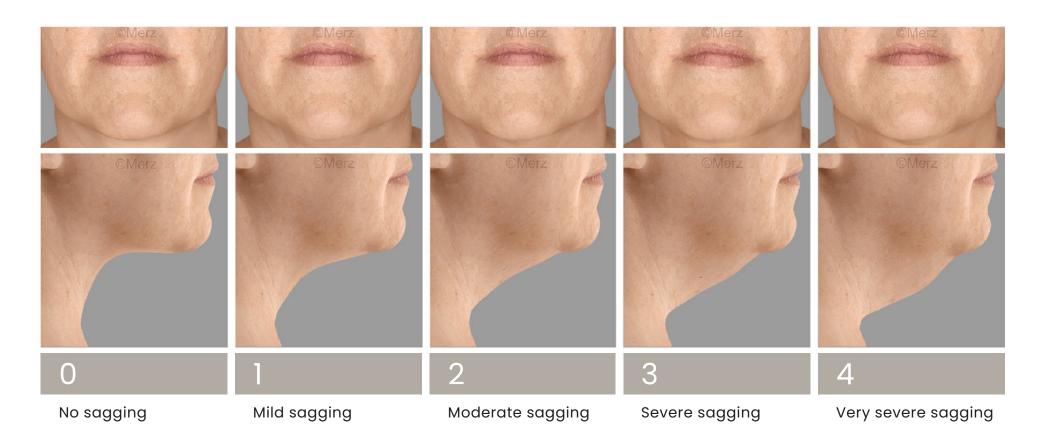

#### CROW'S FEET AT REST







#### **CROW'S FEET DYNAMIC**







#### INFRA-ORBITAL HOLLOW AT REST





#### UPPER CHEEK FULLNESS AT REST





#### LOWER CHEEK FULLNESS AT REST









#### NASOLABIAL FOLDS AT REST





No folds



1

Mild folds



2

Moderate folds



3



4

Severe folds Very severe folds





#### MARIONETTE LINES AT REST





#### UPPER LIP FULLNESS AT REST





#### LOWER LIP FULLNESS AT REST



# filler ACADEMY

#### LIP WRINKLES AT REST



U

No wrinkles

©Merz •

Mild wrinkles

Ш



Moderate wrinkles

2



3



4

Severe wrinkles Ver

Very severe wrinkles





#### LIP WRINKLES DYNAMIC





Ш



2



3



4

Very severe wrinkles

Moderate wrinkles

Severe wrinkles



#### ORAL COMMISSURES AT REST





#### JAWLINE AT REST





#### **NECK VOLUME** AT REST





# filler ACADEMY

#### PLATYSMAL BANDS DYNAMIC



# filler ACADEMY

## DÉCOLLETÉ WRINKLES DYNAMIC



## DÉCOLLETÉ PIGMENTATION





# filler ACADEMY

#### **HANDS**



No loss of fatty tissue

0



Mild loss of fatty tissue; slight visibility

of veins



Moderate loss of fatty tissue; mild visibility of veins and tendons



Severe loss of fatty tissue; moderate visibility of veins and tendons



4

Very severe loss of fatty tissue; marked visibility of veins and tendons