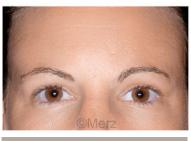

#### **BROW POSITIONING**

Youthful, refreshed look: high arch of the eyebrow

Medium arch of the eyebrow

Slight arch of the eyebrow

Flat arch of the eyebrow; visibility of folds; tired appearance

Flat eyebrow with barely any arch; marked visibility of folds; very tired appearance