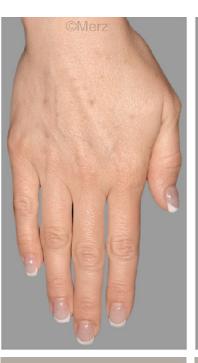

#### **HANDS**

No loss of fatty tissue

0

Mild loss of fatty tissue; slight visibility

of veins

Moderate loss of fatty tissue; mild visibility of veins and tendons

Severe loss of fatty tissue; moderate visibility of veins and tendons