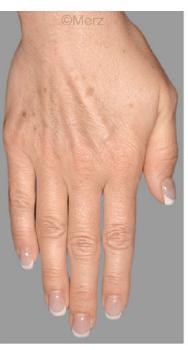

#### **HANDS**

No loss of fatty tissue

0

Mild loss of fatty tissue; slight visibility

of veins

Moderate loss of fatty tissue; mild visibility of veins and tendons

Severe loss of fatty tissue; moderate visibility of veins and tendons

4

Very severe loss of fatty tissue; marked visibility of veins and tendons